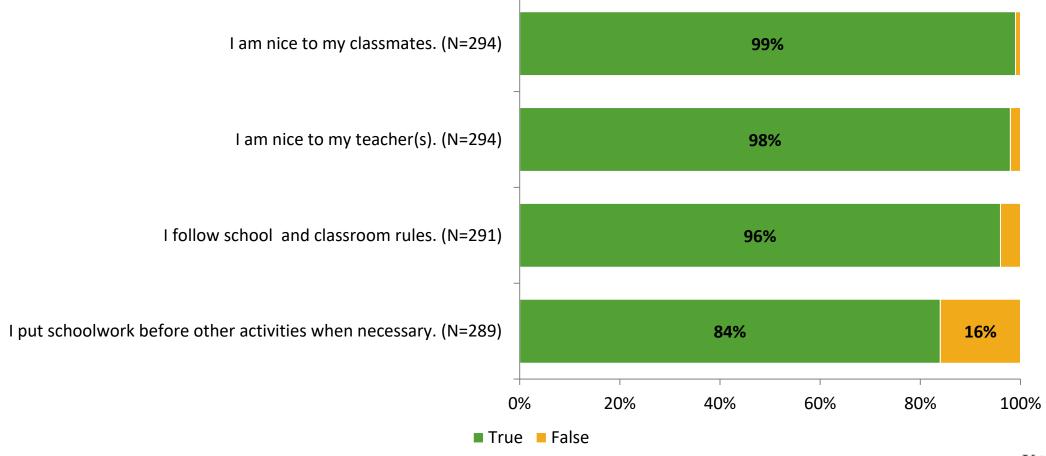

# Student Engagement Survey for Elementary Students: Ozona Elementary School

Results

School Year 2022-2023



#### **Overall Engagement**



# **Overall Engagement (Continued)**





#### **Like School**

Thinking about how you feel/act most of the time, is the following statement true or false?

Generally, I like school. (N=281)





### **Class Experience**





### **Student Experience**



# **Academic Support**



#### Relevance





#### **Involvement**



# **Self-Management**



#### Grit



#### **Acceptance**



# **Relationships with Peers**



# **Relationships with Adults in School**



# Grade

#### **Grade (N=294)**



#### **End of Presentation**



Follow us on Twitter: @k12insight

www.k12insight.com