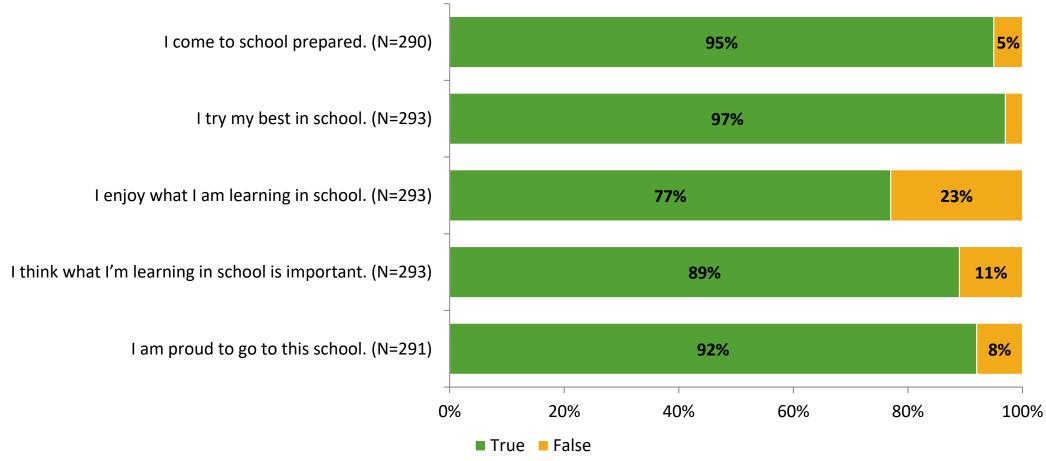

# Student Engagement Survey for Elementary Students: Ozona Elementary School

Results

School Year 2022-2023



#### **Overall Engagement**



# **Overall Engagement (Continued)**





#### **Like School**

Thinking about how you feel/act most of the time, is the following statement true or false?

Generally, I like school. (N=281)





### **Class Experience**





### **Student Experience**



# **Academic Support**



#### Relevance





#### **Involvement**



# **Self-Management**



#### Grit



#### **Acceptance**



# **Relationships with Peers**



# **Relationships with Adults in School**



# Grade

#### **Grade (N=294)**



#### **End of Presentation**



Follow us on Twitter: @k12insight

www.k12insight.com