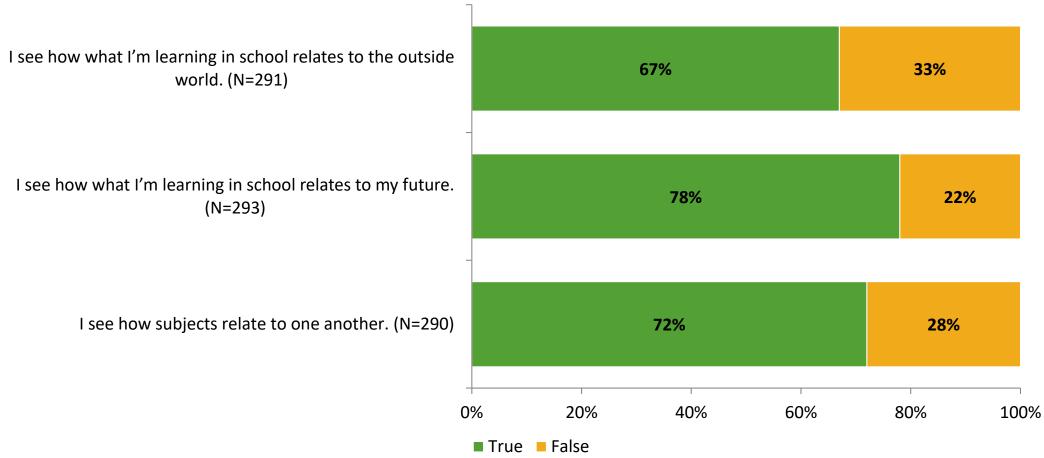

# Student Engagement Survey for Elementary Students: Ozona Elementary School

Results

School Year 2022-2023



#### **Overall Engagement**



# **Overall Engagement (Continued)**





#### **Like School**

Thinking about how you feel/act most of the time, is the following statement true or false?

Generally, I like school. (N=281)





### **Class Experience**





### **Student Experience**



# **Academic Support**



#### Relevance





#### **Involvement**



# **Self-Management**



#### Grit



#### **Acceptance**



# **Relationships with Peers**



# **Relationships with Adults in School**



# Grade

#### **Grade (N=294)**



#### **End of Presentation**



Follow us on Twitter: @k12insight

www.k12insight.com