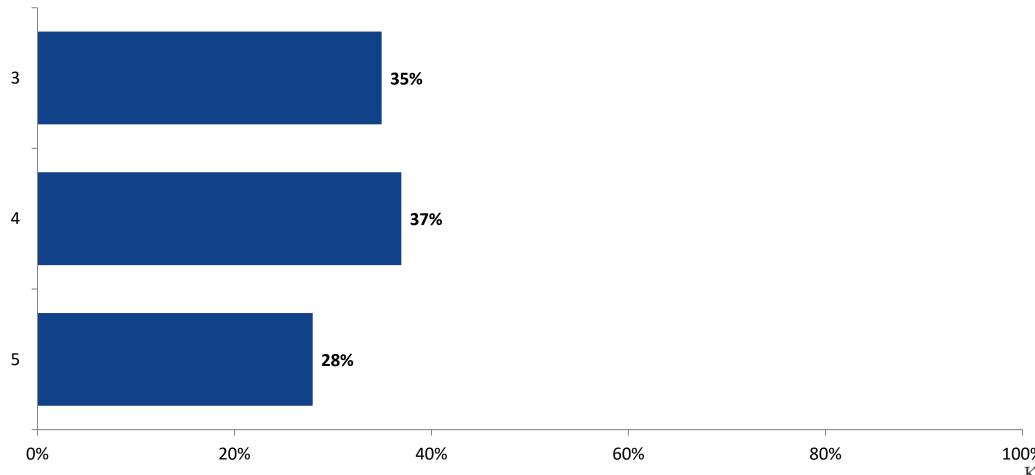

# Student Engagement Survey for Elementary Students: Ozona Elementary School

Results

School Year 2022-2023



#### **Overall Engagement**



# **Overall Engagement (Continued)**





#### **Like School**

Thinking about how you feel/act most of the time, is the following statement true or false?

Generally, I like school. (N=281)





### **Class Experience**





### **Student Experience**



# **Academic Support**



#### Relevance





#### **Involvement**



# **Self-Management**



#### Grit



#### **Acceptance**



# **Relationships with Peers**



# **Relationships with Adults in School**



# Grade

#### **Grade (N=294)**



#### **End of Presentation**



Follow us on Twitter: @k12insight

www.k12insight.com