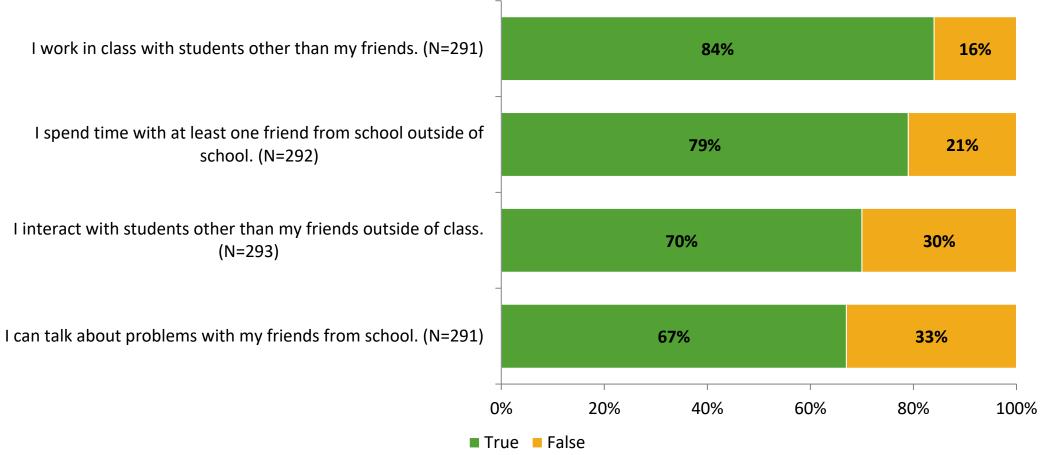

# Student Engagement Survey for Elementary Students: Ozona Elementary School

Results

School Year 2022-2023



#### **Overall Engagement**



# **Overall Engagement (Continued)**





#### **Like School**

Thinking about how you feel/act most of the time, is the following statement true or false?

Generally, I like school. (N=281)





### **Class Experience**





### **Student Experience**



# **Academic Support**



#### Relevance





#### **Involvement**



# **Self-Management**



#### Grit



#### **Acceptance**



# **Relationships with Peers**



# **Relationships with Adults in School**



# Grade

#### **Grade (N=294)**



#### **End of Presentation**



Follow us on Twitter: @k12insight

www.k12insight.com