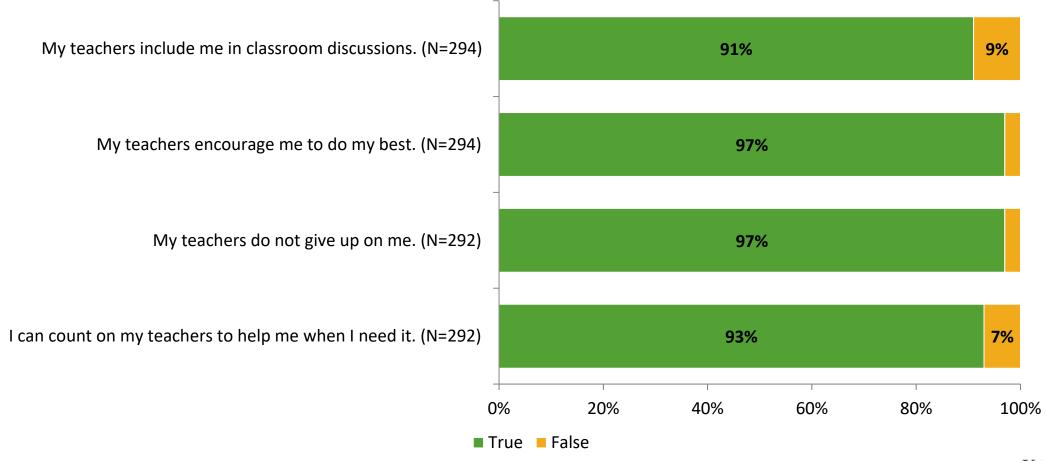

# Student Engagement Survey for Elementary Students: Ozona Elementary School

Results

School Year 2022-2023



#### **Overall Engagement**



# **Overall Engagement (Continued)**





#### **Like School**

Thinking about how you feel/act most of the time, is the following statement true or false?

Generally, I like school. (N=281)





### **Class Experience**





### **Student Experience**



# **Academic Support**



#### Relevance





#### **Involvement**



# **Self-Management**



#### Grit



#### **Acceptance**



# **Relationships with Peers**



# **Relationships with Adults in School**



# Grade

#### **Grade (N=294)**



#### **End of Presentation**



Follow us on Twitter: @k12insight

www.k12insight.com