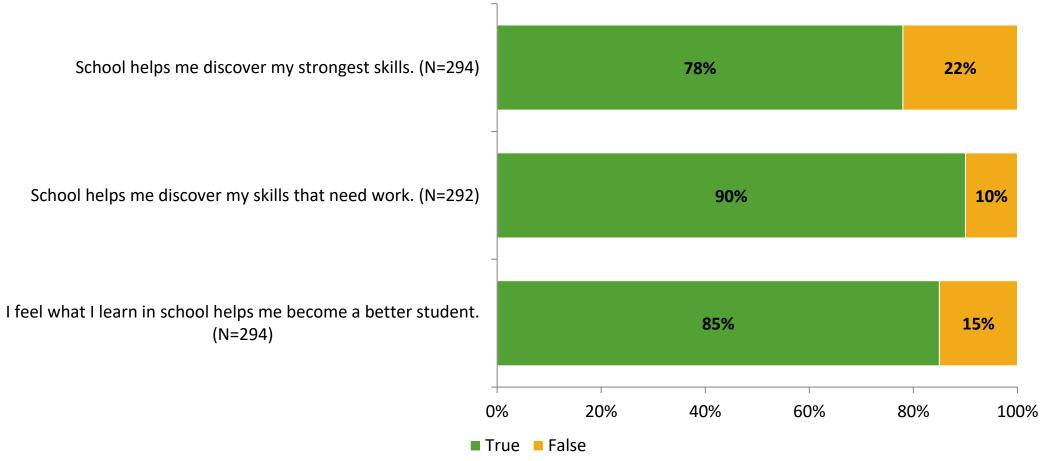

# Student Engagement Survey for Elementary Students: Ozona Elementary School

Results

School Year 2022-2023



#### **Overall Engagement**



# **Overall Engagement (Continued)**





#### **Like School**

Thinking about how you feel/act most of the time, is the following statement true or false?

Generally, I like school. (N=281)





### **Class Experience**





### **Student Experience**



# **Academic Support**



#### Relevance





#### **Involvement**



# **Self-Management**



#### Grit



#### **Acceptance**



# **Relationships with Peers**



# **Relationships with Adults in School**



# Grade

#### **Grade (N=294)**



#### **End of Presentation**



Follow us on Twitter: @k12insight

www.k12insight.com