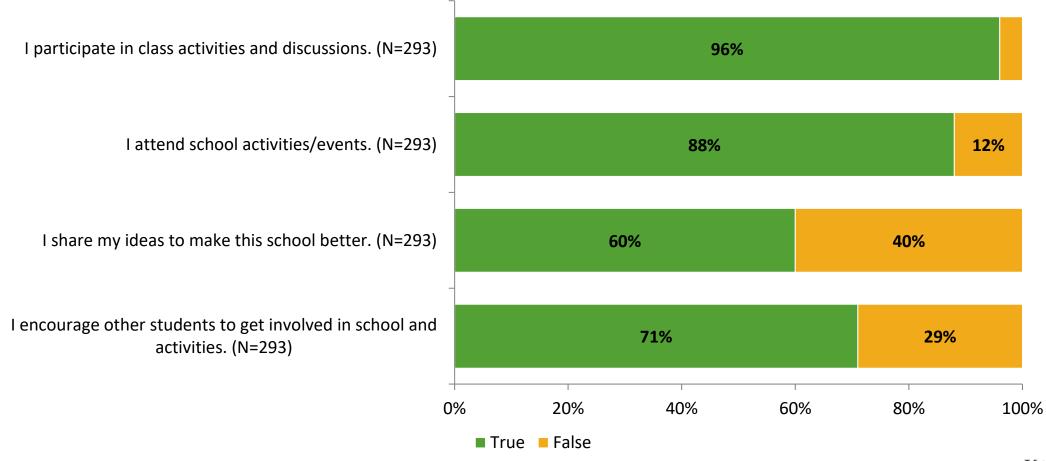

# Student Engagement Survey for Elementary Students: Ozona Elementary School

Results

School Year 2022-2023



#### **Overall Engagement**



# **Overall Engagement (Continued)**





#### **Like School**

Thinking about how you feel/act most of the time, is the following statement true or false?

Generally, I like school. (N=281)





### **Class Experience**





### **Student Experience**



# **Academic Support**



#### Relevance





#### **Involvement**



# **Self-Management**



#### Grit



#### **Acceptance**



# **Relationships with Peers**



# **Relationships with Adults in School**



# Grade

#### **Grade (N=294)**



#### **End of Presentation**



Follow us on Twitter: @k12insight

www.k12insight.com