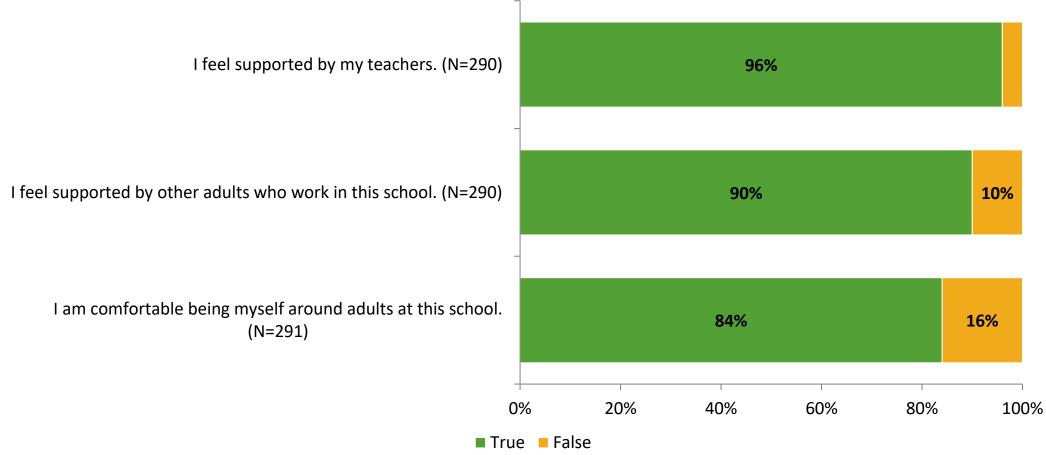

# Student Engagement Survey for Elementary Students: Ozona Elementary School

Results

School Year 2022-2023



#### **Overall Engagement**



# **Overall Engagement (Continued)**





#### **Like School**

Thinking about how you feel/act most of the time, is the following statement true or false?

Generally, I like school. (N=281)





### **Class Experience**





### **Student Experience**



# **Academic Support**



#### Relevance





#### **Involvement**



# **Self-Management**



#### Grit



#### **Acceptance**



# **Relationships with Peers**



# **Relationships with Adults in School**



# Grade

#### **Grade (N=294)**



#### **End of Presentation**



Follow us on Twitter: @k12insight

www.k12insight.com