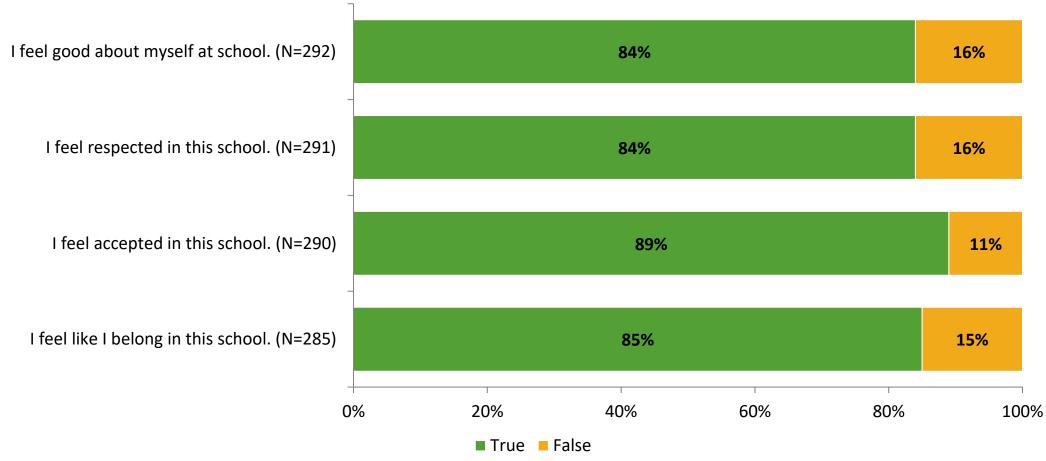

# Student Engagement Survey for Elementary Students: Ozona Elementary School

Results

School Year 2022-2023



#### **Overall Engagement**



# **Overall Engagement (Continued)**





#### **Like School**

Thinking about how you feel/act most of the time, is the following statement true or false?

Generally, I like school. (N=281)





### **Class Experience**





### **Student Experience**



# **Academic Support**



#### Relevance





#### **Involvement**



# **Self-Management**



#### Grit



#### **Acceptance**



# **Relationships with Peers**



# **Relationships with Adults in School**



# Grade

#### **Grade (N=294)**



#### **End of Presentation**



Follow us on Twitter: @k12insight

www.k12insight.com