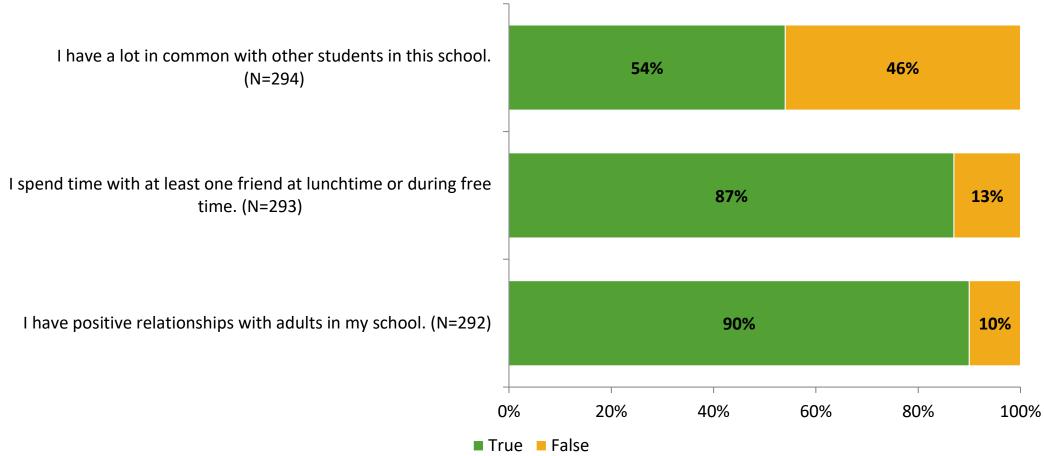

# Student Engagement Survey for Elementary Students: Ozona Elementary School

Results

School Year 2022-2023



#### **Overall Engagement**



# **Overall Engagement (Continued)**





#### **Like School**

Thinking about how you feel/act most of the time, is the following statement true or false?

Generally, I like school. (N=281)





### **Class Experience**





### **Student Experience**



# **Academic Support**



#### Relevance





#### **Involvement**



# **Self-Management**



#### Grit



#### **Acceptance**



# **Relationships with Peers**



# **Relationships with Adults in School**



# Grade

#### **Grade (N=294)**



#### **End of Presentation**



Follow us on Twitter: @k12insight

www.k12insight.com