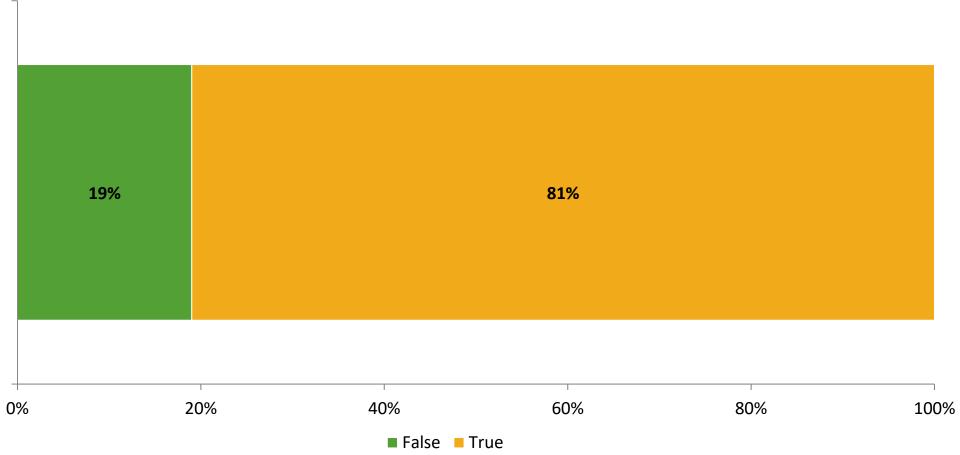

#### **Like School**

Thinking about how you feel/act most of the time, is the following statement true or false?

Generally, I like school. (N=281)