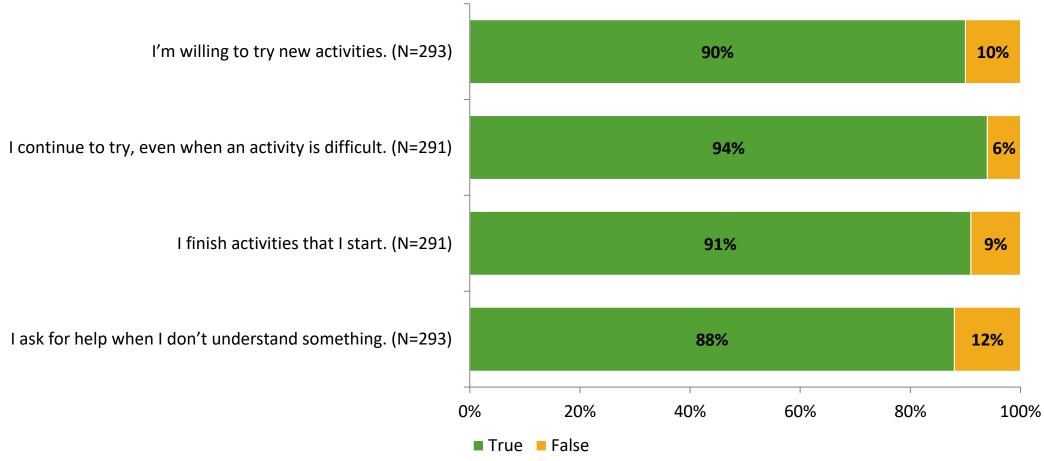

# Student Engagement Survey for Elementary Students: Ozona Elementary School

Results

School Year 2022-2023



#### **Overall Engagement**



# **Overall Engagement (Continued)**





#### **Like School**

Thinking about how you feel/act most of the time, is the following statement true or false?

Generally, I like school. (N=281)





### **Class Experience**





### **Student Experience**



# **Academic Support**



#### Relevance





#### **Involvement**



# **Self-Management**



#### Grit



#### **Acceptance**



# **Relationships with Peers**



# **Relationships with Adults in School**



# Grade

#### **Grade (N=294)**



#### **End of Presentation**



Follow us on Twitter: @k12insight

www.k12insight.com