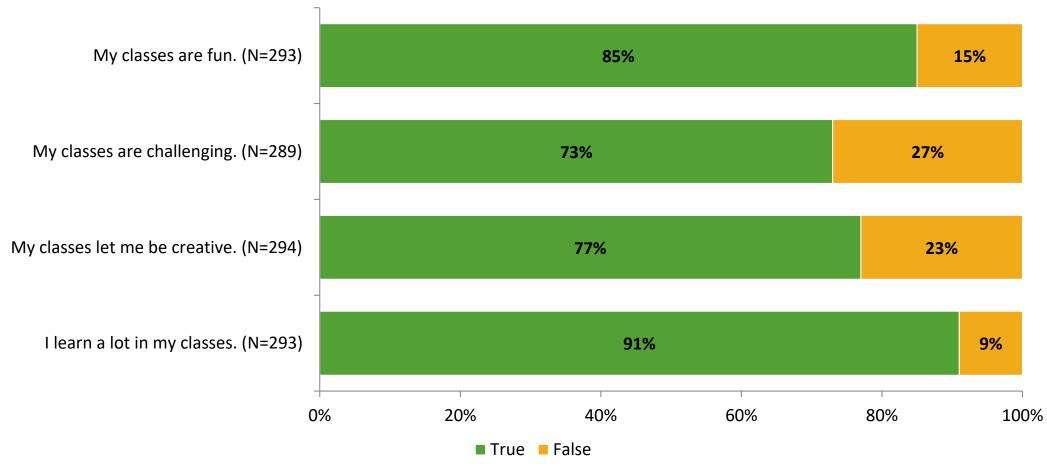

# Student Engagement Survey for Elementary Students: Ozona Elementary School

Results

School Year 2022-2023



#### **Overall Engagement**



# **Overall Engagement (Continued)**





#### **Like School**

Thinking about how you feel/act most of the time, is the following statement true or false?

Generally, I like school. (N=281)





### **Class Experience**





### **Student Experience**



# **Academic Support**



#### Relevance





#### **Involvement**



# **Self-Management**



#### Grit



#### **Acceptance**



# **Relationships with Peers**



# **Relationships with Adults in School**



# Grade

#### **Grade (N=294)**



#### **End of Presentation**



Follow us on Twitter: @k12insight

www.k12insight.com